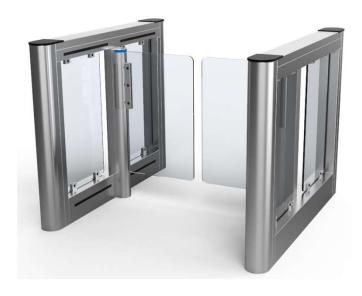

# **Swing Lane Barrier**

Model SLS-SS-01, SLS-02 Series

Passage between 550 mm to 900 mm

Robstur Swing Lane barrier is an innovative pedestrian control technology that designed to achieve best balance between quality, performance and affordability. SLS series provide a combination of reliable mechanical as well as electronic restriction for unauthorized visitor while still maintain a welcoming atmosphere. Access control and time attendance reader can be integrated into Swing Lane barrier to improve accuracy of reporting.

Swing Lane barriers are available in single lane and multi lane configuration with combination of standard pedestrian and wide handicapped lane. Flap barrier is designed using DC brushless Motor and highly reliable sensors to make it safe and secure.

## **Specifications:**

- Drive : DC Brushless Motor based highly reliable drive
- IR Sensor for safety of person standing between two cabinets
- Edge light on the rotating element with blue color / Green color / red color
- Stainless Steel grade 304 (optional 316) cabinet
- Flap/Wings: Acrylic OR Polycarbonate 10 mm OR Glass (optional)
- Cabinet Width: from 125 to 200 MM and Height: 1000 MM for standard and wide lane
- Power: 230 VAC @ single Phase, 50 Hz,
- Passage width: 600 mm for pedestrian and 900 for wide lane used for handicapped lane
- Normally closed made of operation
- Opening time: 0.5 Second for standard lane (adjustable)
- Long life cycle & low operating cost.
- Fail safe in case of power failure.
- Can be integrated with any third-party access control.
- Micro-Controller based operation with RS 485 Port Or optional Lan Connectivity

## Typical arrangement with face recognition reader

Pedestrian Lane – 600 MM Passage Model SLS-SS-01

Wide Lane – 900 MM Passage Model SLS-SS-02