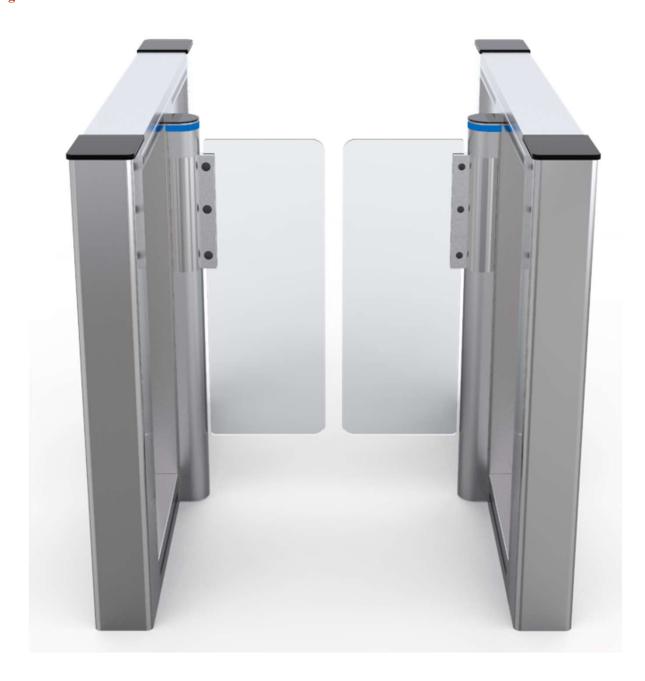

# **Swing Lane Barrier**

Model SLS-SS-01, SLS-02 Series

Passage between 550 mm to 900 mm

Robstur Swing Lane barrier is an innovative pedestrian control technology that designed to achieve best balance between quality, performance and affordability. SLS series provide a combination of reliable mechanical as well as electronic restriction for unauthorized visitor while still maintain a welcoming atmosphere. Access control and time attendance reader can be integrated into Swing Lane barrier to improve accuracy of reporting.

Swing Lane barriers are available in single lane and multi lane configuration with combination of standard pedestrian and wide handicapped lane. Flap barrier is designed using DC brushless Motor and highly reliable sensors to make it safe and secure.

## **Specifications:**

- Drive : DC Brushless Motor based highly reliable drive
- IR Sensor for safety of person standing between two cabinets
- Edge light on the rotating element with blue color / Green color / red color
- Stainless Steel grade 304 (optional 316) cabinet
- Flap/Wings: Acrylic OR Polycarbonate 10 mm OR Glass (optional)
- Cabinet Width: from 125 to 200 MM and Height: 1000 MM for standard and wide lane
- Power: 230 VAC @ single Phase, 50 Hz,
- Passage width: 600 mm for pedestrian and 900 for wide lane used for handicapped lane
- Normally closed made of operation
- Opening time: 0.5 Second for standard lane (adjustable)
- Long life cycle & low operating cost.
- Fail safe in case of power failure.
- Can be integrated with any third-party access control.
- Micro-Controller based operation with RS 485 Port Or optional Lan Connectivity