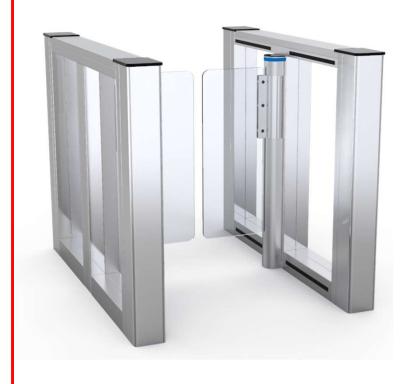

## Typical arrangement with face recognition reader

Pedestrian Lane – 600 MM Passage Model SLS-SS-01

Wide Lane – 900 MM Passage Model SLS-SS-02