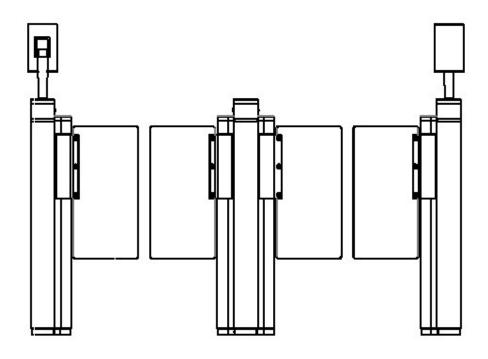

## Typical arrangement with face recognition reader

Pedestrian Lane – 600 MM Passage Model SLS-SS-01

Wide Lane – 900 MM Passage Model SLS-SS-02

#### Note:

Cabinet width is 125 MM minimum and can go up to 200 mm, if lift display module is to be mounted on it.

RFID reader can be mounted below the black acrylic surface. For bio-metric reader mounted stand or enclosure can be customized as required.